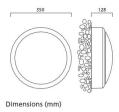

### **TECHNICAL DRAWINGS**

## Sterling Bulkhead - LED Sterling Bulkhead 3000K Black 4054984

| Transformer required                  | Yes              |
|---------------------------------------|------------------|
| Drive current (mA)                    | 350              |
|                                       |                  |
| Physical data                         |                  |
| Housing colour                        | Black            |
| IP rating                             | IP55             |
| IK rating                             | IK09             |
| Diffuser finish                       | Opal             |
| Diffuser material                     | PC Polycarbonate |
| Reflector finish                      | White            |
| Nominal Product Height (mm)           | 128              |
| Max. Lamp Diameter (mm) - D           | 350              |
| Weight (kg)                           | 3.4              |
|                                       |                  |
| Packaging                             |                  |
| Single packaging type                 | Carton           |
| Product EAN number                    | 5026524549844    |
| Packaging single length / height (cm) | 36.0             |
| Packaging single width (cm)           | 36.0             |
| Packaging single depth (cm)           | 13.5             |
| Units per outer package               | 1                |
| Packaging outer length / height (cm)  | 36.0             |
| Packaging outer width (cm)            | 36.0             |
| Packaging outer depth (cm)            | 13.5             |
|                                       |                  |