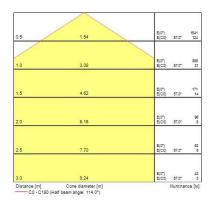

|                  |
| Packaging                             |                  |
| Single packaging type                 | Carton           |
| Product EAN number                    | 5026524549844    |
| Packaging single length / height (cm) | 36.0             |
| Packaging single width (cm)           | 36.0             |
| Packaging single depth (cm)           | 13.5             |
| Units per outer package               | 1                |
| Packaging outer length / height (cm)  | 36.0             |
| Packaging outer width (cm)            | 36.0             |
| Packaging outer depth (cm)            | 13.5             |
|                                       |                  |

### **PHOTOMETRY**





## Sterling Bulkhead - LED Sterling Bulkhead 3000K Black 4054984





### **TECHNICAL DRAWINGS**