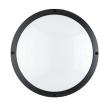

# Sterling Bulkhead - LED Sterling Bulkhead 3000K Black 4054984

### PRODUCT OVERVIEW

| Product name           | Sterling Bulkhead 3000K Black                        |
|------------------------|------------------------------------------------------|
| Technology             | LED                                                  |
| Housing                | Aluminium                                            |
| Mount                  | Wall surface mounted                                 |
| Environment            | Exterior Interior                                    |
| General application    | Education, Hospitality, Logistics & Industry, Office |
| ETIM Class             | EC002892                                             |
| Colour temperature (K) | 3000                                                 |
| Control gear mounting  | Integral                                             |
| Housing colour         | Black                                                |
| IP rating              | IP55                                                 |
| IK rating              | IK09                                                 |
| Product EAN number     | 5026524549844                                        |