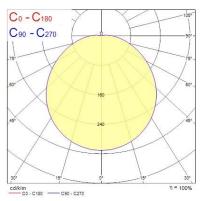

|                  |
| Packaging                             |                  |
| Single packaging type                 | Carton           |
| Product EAN number                    | 5026524549844    |
| Packaging single length / height (cm) | 36.0             |
| Packaging single width (cm)           | 36.0             |
| Packaging single depth (cm)           | 13.5             |
| Units per outer package               | 1                |
| Packaging outer length / height (cm)  | 36.0             |
| Packaging outer width (cm)            | 36.0             |
| Packaging outer depth (cm)            | 13.5             |
|                                       |                  |

### **PHOTOMETRY**





## Sterling Bulkhead - LED Sterling Bulkhead 3000K Black 4054984





### **TECHNICAL DRAWINGS**