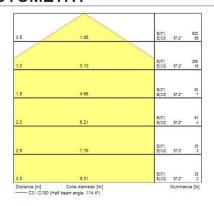

| 3.4              |
|                                       |                  |
| Packaging                             |                  |
| Single packaging type                 | Carton           |
| Product EAN number                    | 5026524549844    |
| Packaging single length / height (cm) | 36.0             |
| Packaging single width (cm)           | 36.0             |
| Packaging single depth (cm)           | 13.5             |
| Units per outer package               | 1                |
| Packaging outer length / height (cm)  | 36.0             |
| Packaging outer width (cm)            | 36.0             |
| Packaging outer depth (cm)            | 13.5             |
|                                       |                  |

### **PHOTOMETRY**





## Sterling Bulkhead - LED Sterling Bulkhead 3000K Black 4054984





### **TECHNICAL DRAWINGS**