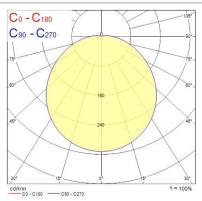

| 3.4              |
|                                       |                  |
| Packaging                             |                  |
| Single packaging type                 | Carton           |
| Product EAN number                    | 5026524549844    |
| Packaging single length / height (cm) | 36.0             |
| Packaging single width (cm)           | 36.0             |
| Packaging single depth (cm)           | 13.5             |
| Units per outer package               | 1                |
| Packaging outer length / height (cm)  | 36.0             |
| Packaging outer width (cm)            | 36.0             |
| Packaging outer depth (cm)            | 13.5             |
|                                       |                  |

### **PHOTOMETRY**





## Sterling Bulkhead - LED Sterling Bulkhead 3000K Black 4054984





### **TECHNICAL DRAWINGS**